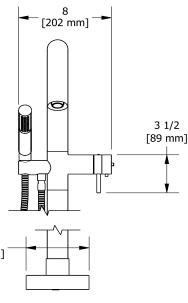

2-way Type T (thermostatic) coaxial floor-mount tub filler with hand shower trim

# **Descriptions**

- 2 check valves
- Trim only
- 1-jet hand shower/scale-free
- Thermostatic coaxial cartridge with check valves
- Available summer 2016