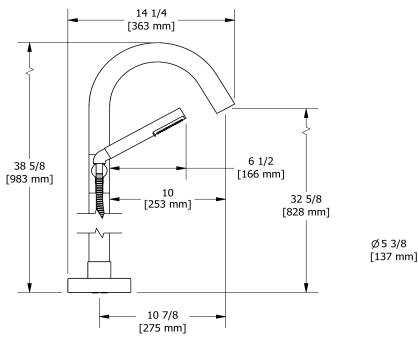

2-way Type T (thermostatic) coaxial floor-mount tub filler with hand shower trim

# **Descriptions**

- 2 check valves
- Trim only
- 1-jet hand shower/scale-free
- Thermostatic coaxial cartridge with check valves
- Available summer 2016